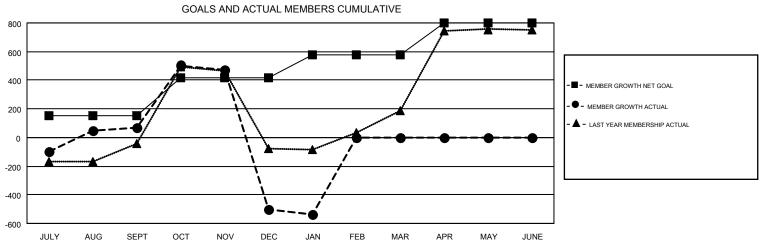

## GMT MONTHLY MEMBERSHIP PROGRESS REPORT

Results as of: 1/31/2019

Multiple District 307

GMT: YAHYA YASTPUTERA

LOCATION: INDONESIA

GMT CA 7

|               | Club          | s           |               | Members  RESULTS FOR 2018-2019 |                           |                         |                                                    |  |
|---------------|---------------|-------------|---------------|--------------------------------|---------------------------|-------------------------|----------------------------------------------------|--|
|               | RESULTS FOR   | R 2018-2019 |               |                                |                           |                         |                                                    |  |
| QUARTER       | NEW CLUB GOAL | NEW CLUBS   | DROPPED CLUBS | QUARTER                        | MEMBER GROWTH NET<br>GOAL | MEMBER GROWTH<br>ACTUAL | DROPPED<br>MEMBERS ACTUAL<br>(including transfers) |  |
| JULY/AUG/SEPT | 6             | 16          | 15            | JULY/AUG/SEPT                  | 155                       | 665                     | 568                                                |  |
| OCT/NOV/DEC   | 7             | 7           | 21            | OCT/NOV/DEC                    | 265                       | 777                     | 1,339                                              |  |
| JAN/FEB/MAR   | 4             | 0           | 5             | JAN/FEB/MAR                    | 160                       | 115                     | 109                                                |  |
| APR/MAY/JUNE  | 5             | 0           | 0             | APR/MAY/JUNE                   | 220                       | 0                       | 0                                                  |  |