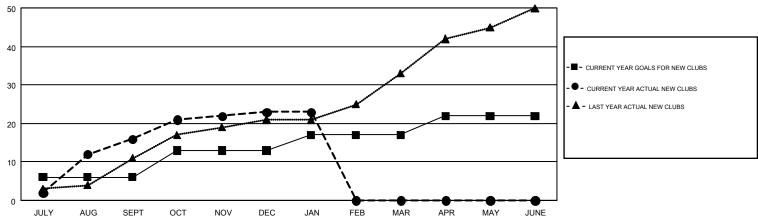

## GMT MONTHLY MEMBERSHIP PROGRESS REPORT

Results as of: 1/31/2019

Multiple District 307

GMT: YAHYA YASTPUTERA

LOCATION: INDONESIA

GMT CA 7

|               | Club          | s           |               | Members  RESULTS FOR 2018-2019 |                           |                         |                                                    |  |
|---------------|---------------|-------------|---------------|--------------------------------|---------------------------|-------------------------|----------------------------------------------------|--|
|               | RESULTS FOR   | R 2018-2019 |               |                                |                           |                         |                                                    |  |
| QUARTER       | NEW CLUB GOAL | NEW CLUBS   | DROPPED CLUBS | QUARTER                        | MEMBER GROWTH NET<br>GOAL | MEMBER GROWTH<br>ACTUAL | DROPPED<br>MEMBERS ACTUAL<br>(including transfers) |  |
| JULY/AUG/SEPT | 6             | 16          | 15            | JULY/AUG/SEPT                  | 155                       | 665                     | 568                                                |  |
| OCT/NOV/DEC   | 7             | 7           | 21            | OCT/NOV/DEC                    | 265                       | 777                     | 1,339                                              |  |
| JAN/FEB/MAR   | 4             | 0           | 5             | JAN/FEB/MAR                    | 160                       | 115                     | 109                                                |  |
| APR/MAY/JUNE  | 5             | 0           | 0             | APR/MAY/JUNE                   | 220                       | 0                       | 0                                                  |  |